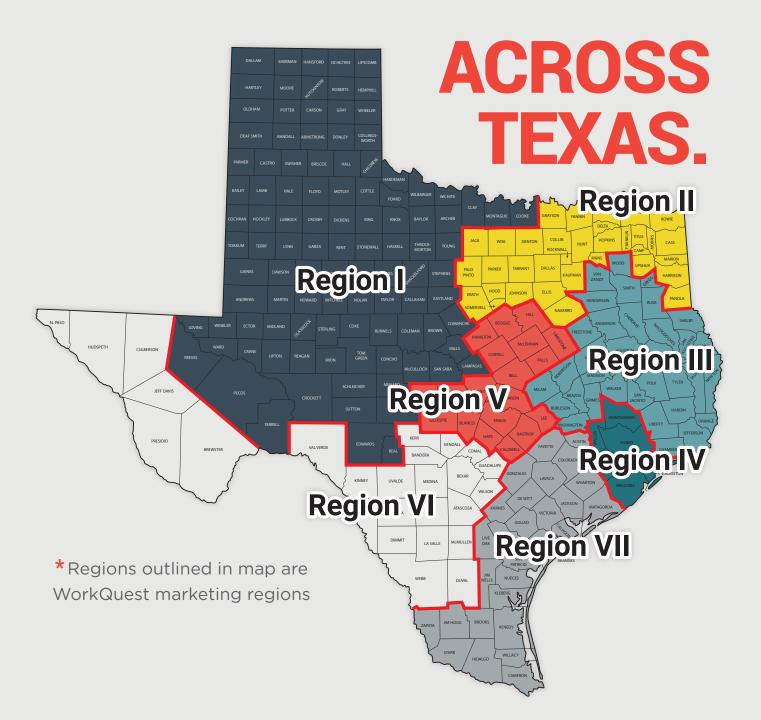

# Where we are.

COMMUNITY REHABILITATION PROGRAMS (CRPs) PROVIDE EMPLOYMENT TO INDIVIDUALS WITH DISABILITIES