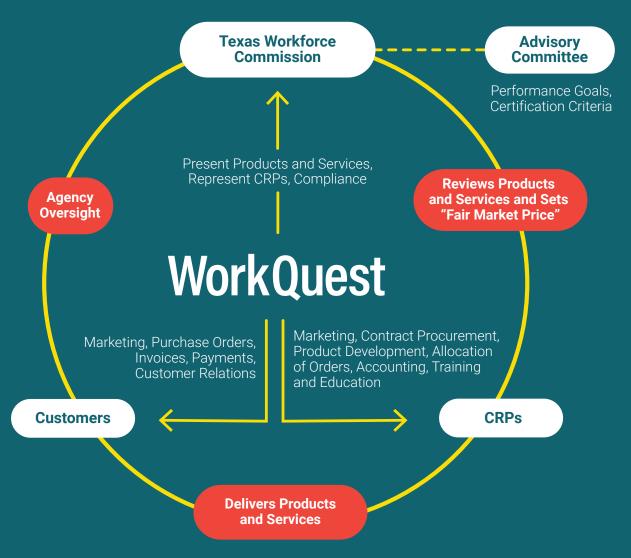

### HOW IT WORKS. THE WorksWonders PROGRAM OPERATES THROUGH A

### **3-STEP** PROCESS

The Texas Workforce Commission is authorized by statute (1) to determine a fair market price for goods and services produced through the State Use **WorksWonders** Program (2) which are available to state agency and political subdivision customers with the competitive bid restriction waived (3) when purchases are made through WorkQuest.

## **Benefits of the program.**

Ordering products and utilizing services through WorkQuest achieves far-reaching benefits for customers, individuals with disabilities and taxpayers:

**1.** Products and services which are determined best value by the Texas Workforce Commission (TWC) are available without the need for competitive bid.

#### **OUR POLICIES**

Purchasing through the State Use *WorksWonders* Program offers a number of benefits for those who do business with us. In addition to taking advantage of fair pricing, a convenient and efficient ordering system and outstanding customer services, you can also know that every transaction you make helps support employment opportunities for Texans with disabilities.